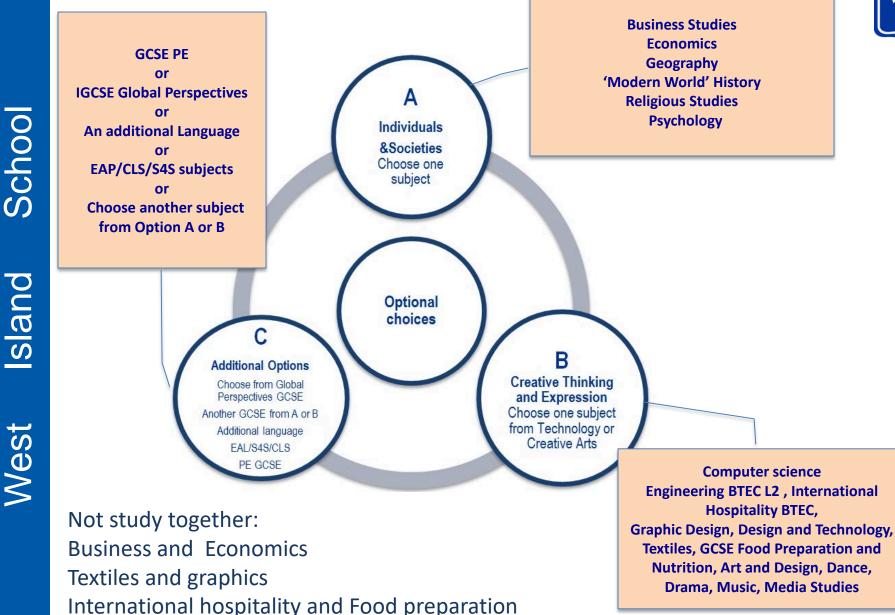

### **Option choices for Years 10 and 11**

| Option group A                      | Option Group B                                          | Option Group C                                                                                                                                                 | Science                                                             |
|-------------------------------------|---------------------------------------------------------|----------------------------------------------------------------------------------------------------------------------------------------------------------------|---------------------------------------------------------------------|
| Select an <b>I&amp;S</b><br>subject | Select one from<br>Creative thinking<br>&<br>Expression | GCSE PE<br>Or<br>IGCSE Global<br>Perspectives<br>or<br>another language<br>or<br>EAP, S4S, CLS<br>or<br>Select another<br>subject from option<br>groups A or B | Triple Science<br>or<br>Double Science<br>or<br>Combined<br>Science |

To achieve breadth and balance the following subjects must not be chosen together...

- Business and Economics
- Textiles and Graphics
- Food and Hospitality

Consider the demands of two practical subjects