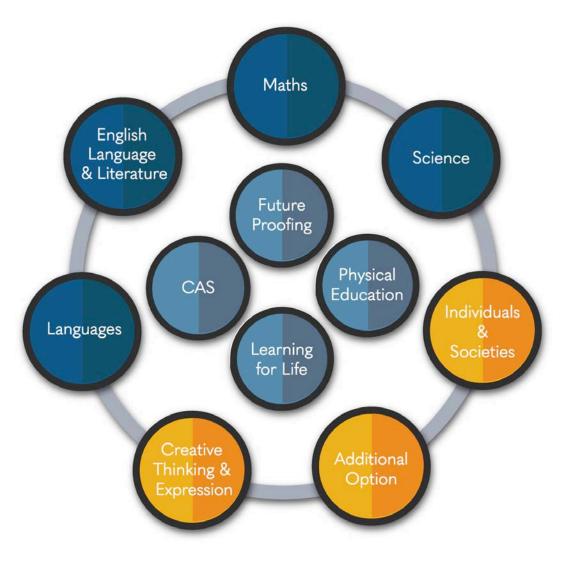

# Aims

- To gain an overview of the Year 10/11 learning experience - CORE and OPTIONS choices
- To gain an overview of the **Options process**
- Making decisions and completing the process

A <u>CORE</u> of compulsory courses

> The Year 10 and Year 11 learning experience

A set of OPTIONAL courses

School Island West

#### The Year 10 and 11 Learning Experience

'Experience a broad and flexible curriculum that can be personalised to individual interests, talents and abilities'

**Triple science** (3 GCSEs in each separate science) you will study a core group of 7 (i)GCSEs

**Double science** (2 GCSEs) you will study a core group of 6 (i)GCSEs **Combined science** (1 GCSE) you will take a core group of 5 (i) GCSEs