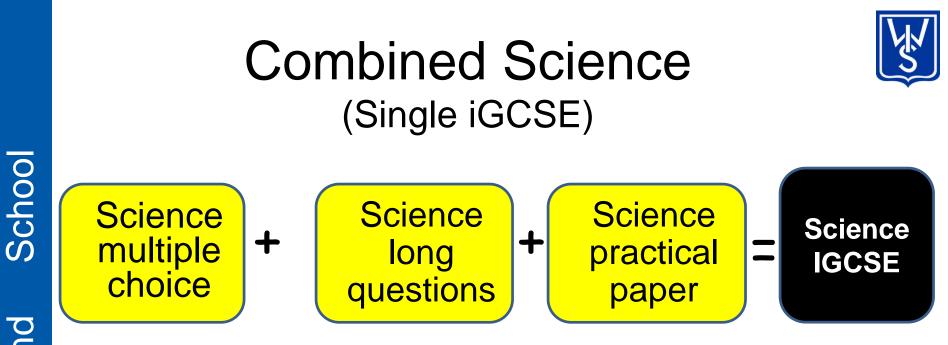

**Double science** (2 GCSEs) you will study a core group of 6 (i)GCSEs **Combined science** (1 GCSE) you will take a core group of 5 (i) GCSEs

# **Double or Triple Science?**

- All papers contain biology, chemistry and physics questions
- Foundation level syllabus 4/5 grade maximum
- Not suitable for access to Biology , Chemistry and Physics at IB level