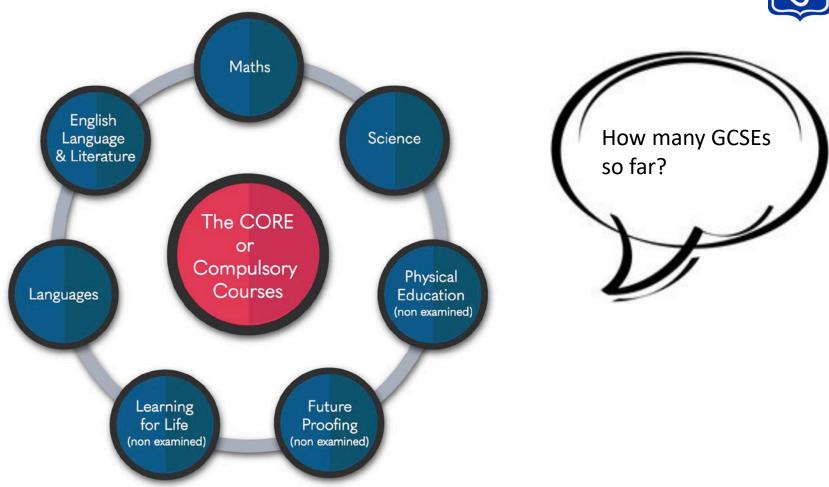

# Aims

- To gain an overview of the Year 10/11 learning experience - CORE and OPTIONS choices
- To gain an overview of the **Options process**
- Making decisions and completing the process

A <u>CORE</u> of compulsory courses

> The Year 10 and Year 11 learning experience

A set of OPTIONAL courses

School Island West

#### The Year 10 and 11 Learning Experience

'Experience a broad and flexible curriculum that can be personalised to individual interests, talents and abilities'

**Triple science** (3 GCSEs in each separate science) you will study a core group of 7 (i)GCSEs

**Double science** (2 GCSEs) you will study a core group of 6 (i)GCSEs **Combined science** (1 GCSE) you will take a core group of 5 (i) GCSEs