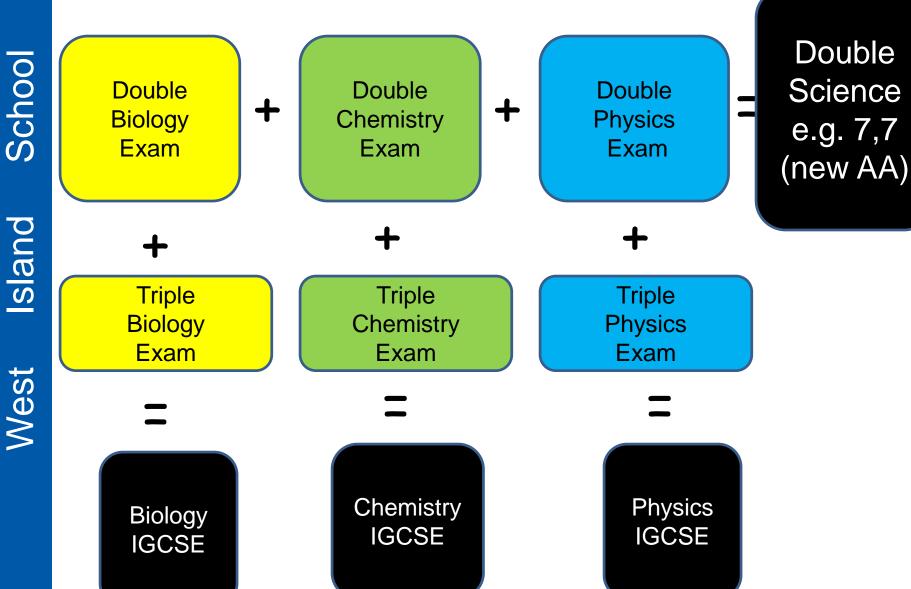

#### The Year 10 and 11 Learning Experience

'Experience a broad and flexible curriculum that can be personalised to individual interests, talents and abilities'

**Triple science** (3 GCSEs in each separate science) you will study a core group of 7 (i)GCSEs

**Double science** (2 GCSEs) you will study a core group of 6 (i)GCSEs **Combined science** (1 GCSE) you will take a core group of 5 (i) GCSEs

# **Double or Triple Science?**

- All papers contain biology, chemistry and physics questions
- Foundation level syllabus 4/5 grade maximum
- Not suitable for access to Biology , Chemistry and Physics at IB level