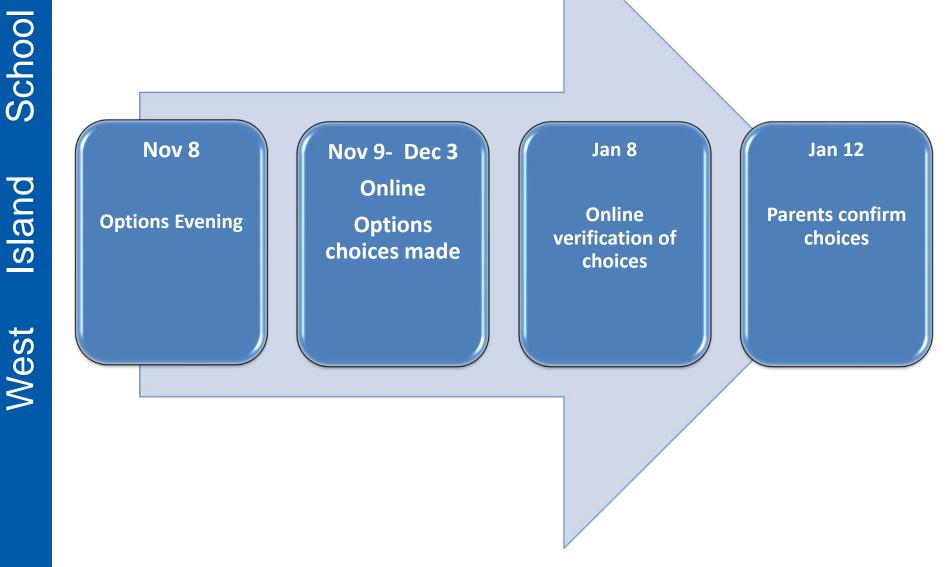

# **Option Process Timeline 2018-19**

School

Island

West

4. Click the subject of your choice from each blocks. In the Future Proofing block, you must select subjects with a total of 4 units.

| Block A               | Block B                 | Block C                   | Future Proofing                          | Language                                                                                                                                                                                                                                                                                                                                                                                                                                                                                                                                                                                                                                                                                                                                                                                                                                                                                                                                                                                                                                                                                                                                                                                                                                                                                                                                                                                                                                                                                                                                                                                                                                                                                                                                                                                                                                                                                                                                                                                                                                                                                                                      |
|-----------------------|-------------------------|---------------------------|------------------------------------------|-------------------------------------------------------------------------------------------------------------------------------------------------------------------------------------------------------------------------------------------------------------------------------------------------------------------------------------------------------------------------------------------------------------------------------------------------------------------------------------------------------------------------------------------------------------------------------------------------------------------------------------------------------------------------------------------------------------------------------------------------------------------------------------------------------------------------------------------------------------------------------------------------------------------------------------------------------------------------------------------------------------------------------------------------------------------------------------------------------------------------------------------------------------------------------------------------------------------------------------------------------------------------------------------------------------------------------------------------------------------------------------------------------------------------------------------------------------------------------------------------------------------------------------------------------------------------------------------------------------------------------------------------------------------------------------------------------------------------------------------------------------------------------------------------------------------------------------------------------------------------------------------------------------------------------------------------------------------------------------------------------------------------------------------------------------------------------------------------------------------------------|
| Select a subject.     | Select a subject.       | Select a subject.         | Select 4 units.                          | Select a subject.                                                                                                                                                                                                                                                                                                                                                                                                                                                                                                                                                                                                                                                                                                                                                                                                                                                                                                                                                                                                                                                                                                                                                                                                                                                                                                                                                                                                                                                                                                                                                                                                                                                                                                                                                                                                                                                                                                                                                                                                                                                                                                             |
| Business Studies BS2  | ArtjAR2                 | Core Literacy Skills/CL2  | Access to Engineering AE1 2 units        | Chinese First Language CX7                                                                                                                                                                                                                                                                                                                                                                                                                                                                                                                                                                                                                                                                                                                                                                                                                                                                                                                                                                                                                                                                                                                                                                                                                                                                                                                                                                                                                                                                                                                                                                                                                                                                                                                                                                                                                                                                                                                                                                                                                                                                                                    |
| Economics EC2         | Computer Science CE2    | EAP/EA1                   | App development[AD1]1 unit               | Chinese Foreign Language(CF2                                                                                                                                                                                                                                                                                                                                                                                                                                                                                                                                                                                                                                                                                                                                                                                                                                                                                                                                                                                                                                                                                                                                                                                                                                                                                                                                                                                                                                                                                                                                                                                                                                                                                                                                                                                                                                                                                                                                                                                                                                                                                                  |
| Geography(GG2         | Dance[DA2               | French/FR2                | Architecture/AC1/1 unit                  | Chinese Second Language(CX8                                                                                                                                                                                                                                                                                                                                                                                                                                                                                                                                                                                                                                                                                                                                                                                                                                                                                                                                                                                                                                                                                                                                                                                                                                                                                                                                                                                                                                                                                                                                                                                                                                                                                                                                                                                                                                                                                                                                                                                                                                                                                                   |
| History HI2           | Drama(DA2               | Global Perspectives/GP2   | Building The Future(BF1)2 units          | Science 🖑                                                                                                                                                                                                                                                                                                                                                                                                                                                                                                                                                                                                                                                                                                                                                                                                                                                                                                                                                                                                                                                                                                                                                                                                                                                                                                                                                                                                                                                                                                                                                                                                                                                                                                                                                                                                                                                                                                                                                                                                                                                                                                                     |
| Psychology PS2        | Engineering BTEC/ET2    | PE GCSE/PE2               | Costume Design(CU1)1 unit                |                                                                                                                                                                                                                                                                                                                                                                                                                                                                                                                                                                                                                                                                                                                                                                                                                                                                                                                                                                                                                                                                                                                                                                                                                                                                                                                                                                                                                                                                                                                                                                                                                                                                                                                                                                                                                                                                                                                                                                                                                                                                                                                               |
| Religious Studies RS2 | Hospitality BTEC/HT2    | Spanish[SP2               |                                          | Select a subject.                                                                                                                                                                                                                                                                                                                                                                                                                                                                                                                                                                                                                                                                                                                                                                                                                                                                                                                                                                                                                                                                                                                                                                                                                                                                                                                                                                                                                                                                                                                                                                                                                                                                                                                                                                                                                                                                                                                                                                                                                                                                                                             |
|                       | Media Studies/MS2       | Strategies for School[XX1 |                                          |                                                                                                                                                                                                                                                                                                                                                                                                                                                                                                                                                                                                                                                                                                                                                                                                                                                                                                                                                                                                                                                                                                                                                                                                                                                                                                                                                                                                                                                                                                                                                                                                                                                                                                                                                                                                                                                                                                                                                                                                                                                                                                                               |
|                       | Music/MU2               |                           | Critical Thinking[CR1]2 units            |                                                                                                                                                                                                                                                                                                                                                                                                                                                                                                                                                                                                                                                                                                                                                                                                                                                                                                                                                                                                                                                                                                                                                                                                                                                                                                                                                                                                                                                                                                                                                                                                                                                                                                                                                                                                                                                                                                                                                                                                                                                                                                                               |
|                       | Technology:Food/TF2     | -                         | Dance Leadership DA1 2 units             | Combined Science CS                                                                                                                                                                                                                                                                                                                                                                                                                                                                                                                                                                                                                                                                                                                                                                                                                                                                                                                                                                                                                                                                                                                                                                                                                                                                                                                                                                                                                                                                                                                                                                                                                                                                                                                                                                                                                                                                                                                                                                                                                                                                                                           |
|                       | Technology:Graphics[TG2 | -                         | Debating a changing world DB1 1<br>unit  | Double Science SC2                                                                                                                                                                                                                                                                                                                                                                                                                                                                                                                                                                                                                                                                                                                                                                                                                                                                                                                                                                                                                                                                                                                                                                                                                                                                                                                                                                                                                                                                                                                                                                                                                                                                                                                                                                                                                                                                                                                                                                                                                                                                                                            |
|                       | Technology Resistant    |                           | Digital Photography DP1 1 unit           | Triple Science TS2                                                                                                                                                                                                                                                                                                                                                                                                                                                                                                                                                                                                                                                                                                                                                                                                                                                                                                                                                                                                                                                                                                                                                                                                                                                                                                                                                                                                                                                                                                                                                                                                                                                                                                                                                                                                                                                                                                                                                                                                                                                                                                            |
|                       | Materials/TR2           |                           |                                          | 4                                                                                                                                                                                                                                                                                                                                                                                                                                                                                                                                                                                                                                                                                                                                                                                                                                                                                                                                                                                                                                                                                                                                                                                                                                                                                                                                                                                                                                                                                                                                                                                                                                                                                                                                                                                                                                                                                                                                                                                                                                                                                                                             |
|                       | Technology:Textiles[TT2 |                           | Electronics[TE1]2 units                  | 10 March 10 |
|                       |                         |                           | Enterprise Skills(DL1)2 units            |                                                                                                                                                                                                                                                                                                                                                                                                                                                                                                                                                                                                                                                                                                                                                                                                                                                                                                                                                                                                                                                                                                                                                                                                                                                                                                                                                                                                                                                                                                                                                                                                                                                                                                                                                                                                                                                                                                                                                                                                                                                                                                                               |
|                       |                         |                           | Environmental Stewardship ES1 2<br>units |                                                                                                                                                                                                                                                                                                                                                                                                                                                                                                                                                                                                                                                                                                                                                                                                                                                                                                                                                                                                                                                                                                                                                                                                                                                                                                                                                                                                                                                                                                                                                                                                                                                                                                                                                                                                                                                                                                                                                                                                                                                                                                                               |